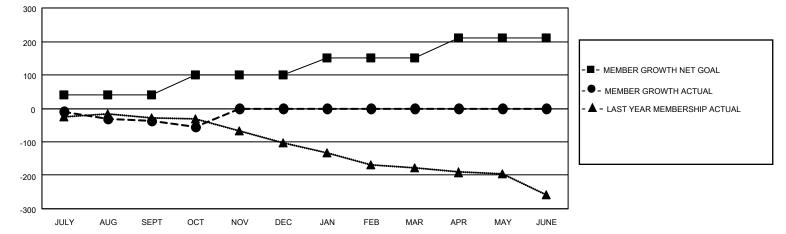

## GAT MONTHLY MEMBERSHIP PROGRESS REPORT

Multiple District C

Results as of: 10/31/2021

LOCATION: ALBERTA

| Clubs                 |               |           |               | Members               |                           |                         |                                                    |
|-----------------------|---------------|-----------|---------------|-----------------------|---------------------------|-------------------------|----------------------------------------------------|
| RESULTS FOR 2021-2022 |               |           |               | RESULTS FOR 2021-2022 |                           |                         |                                                    |
| QUARTER               | NEW CLUB GOAL | NEW CLUBS | DROPPED CLUBS | QUARTER               | MEMBER GROWTH NET<br>GOAL | MEMBER GROWTH<br>ACTUAL | DROPPED<br>MEMBERS ACTUAL<br>(including transfers) |
| JULY/AUG/SEPT         | 0             | 0         | 2             | JULY/AUG/SE           | PT 40                     | 52                      | 85                                                 |
| OCT/NOV/DEC           | 2             | 0         | 0             | OCT/NOV/DE            | C 60                      | 17                      | 33                                                 |
| JAN/FEB/MAR           | 0             | 0         | 0             | JAN/FEB/MAR           | s 50                      | 0                       | 0                                                  |
| APR/MAY/JUNE          | 1             | 0         | 0             | APR/MAY/JUN           | 1E 60                     | 0                       | 0                                                  |