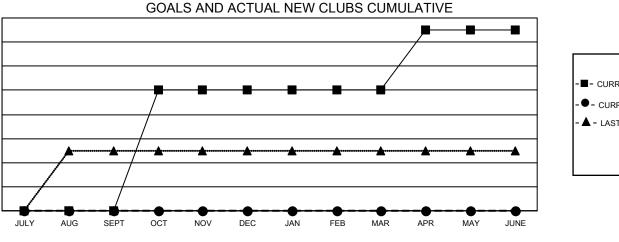

## GAT MONTHLY MEMBERSHIP PROGRESS REPORT

Multiple District C

Results as of: 10/31/2021

LOCATION: ALBERTA

| Clubs                 |               |           |               | Members               |                           |                         |                                                    |
|-----------------------|---------------|-----------|---------------|-----------------------|---------------------------|-------------------------|----------------------------------------------------|
| RESULTS FOR 2021-2022 |               |           |               | RESULTS FOR 2021-2022 |                           |                         |                                                    |
| QUARTER               | NEW CLUB GOAL | NEW CLUBS | DROPPED CLUBS | QUARTER               | MEMBER GROWTH NET<br>GOAL | MEMBER GROWTH<br>ACTUAL | DROPPED<br>MEMBERS ACTUAL<br>(including transfers) |
| JULY/AUG/SEPT         | 0             | 0         | 2             | JULY/AUG/SE           | PT 40                     | 52                      | 85                                                 |
| OCT/NOV/DEC           | 2             | 0         | 0             | OCT/NOV/DE            | C 60                      | 17                      | 33                                                 |
| JAN/FEB/MAR           | 0             | 0         | 0             | JAN/FEB/MAR           | s 50                      | 0                       | 0                                                  |
| APR/MAY/JUNE          | 1             | 0         | 0             | APR/MAY/JUN           | 1E 60                     | 0                       | 0                                                  |

● - CURRENT YEAR ACTUAL NEW CLUBS

▲ - LAST YEAR ACTUAL NEW CLUBS

GOALS AND ACTUAL MEMBERS CUMULATIVE

|     | 26 CLUBS OF 183 ADDED 1 OR | GENDER DISTRIBUTION                            |                                                                                                                                                                                |  |
|-----|----------------------------|------------------------------------------------|--------------------------------------------------------------------------------------------------------------------------------------------------------------------------------|--|
|     | MORE NEW MEMBERS           | MALE                                           | 2,480 (69.04%)                                                                                                                                                                 |  |
|     |                            | FEMALE                                         | 1,112 (30.96%)                                                                                                                                                                 |  |
|     |                            | NON BINARY                                     | 0 (0.00%)                                                                                                                                                                      |  |
| 21  |                            | PREFER NOT TO ANSWER 0 (0.00%)                 |                                                                                                                                                                                |  |
| 0   |                            |                                                | 592                                                                                                                                                                            |  |
| 97  | CLICK HERE FOR CUMULATIVE  | TOTAL FAMILY UNIT MEMBERS                      | 592                                                                                                                                                                            |  |
| 118 | MEMBERSHIP DATA            | FAMILY MEMBERS PAYING HAL<br>DUES              | F 303                                                                                                                                                                          |  |
|     | 0<br>97                    | 21<br>0<br>97 <u>CLICK HERE FOR CUMULATIVE</u> | MORE NEW MEMBERS<br>MORE NEW MEMBERS<br>MALE<br>FEMALE<br>NON BINARY<br>PREFER NOT TO ANSWER<br>PREFER NOT TO ANSWER<br>TOTAL FAMILY UNIT MEMBERS<br>FAMILY MEMBERS PAYING HAL |  |